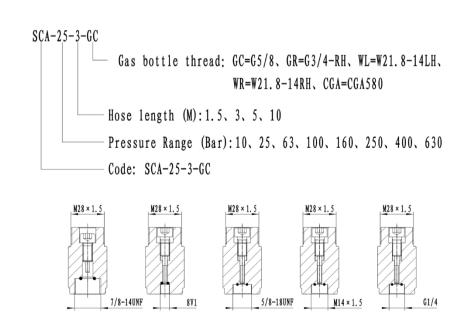

## Siken Charging Assembly

Siken Hydraulics provides all kinds of accmulator charging Nitrogen Charging Cart (Booster) and Charging assembly for the customer to get the designed pressure on different applications.

## Nitrogen charging assembly

Siken Hydraulic ptovides different kinds of nitrogen charging assembly to charge the accumulator produced by majo accumulator mfg' all over the world. An accumulator charging assembly is a system or device used to charge or recharge accumulators. The charging assembly ensures that the accumulators are properly pressurized and ready for operation.The accumulator charging assembly typically includes components such as a charging pump, pressure gauges, control valves, relief valves, and connectors.



## Model