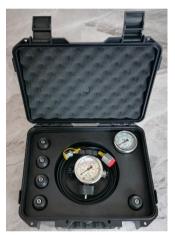

## Siken Charging Assembly

Siken Hydraulics provides all kinds of accmulator charging Nitrogen Charging Cart (Booster) and Charging assembly for the customer to get the designed pressure on different applications.

## Nitrogen charging assembly

Siken Hydraulic ptovides different kinds of nitrogen charging assembly to charge the accumulator produced by majo accumulator mfg' all over the world. An accumulator charging assembly is a system or device used to charge or recharge accumulators. The charging assembly ensures that the accumulators are properly pressurized and ready for operation.The accumulator charging assembly typically includes components such as a charging pump, pressure gauges, control valves, relief valves, and connectors.